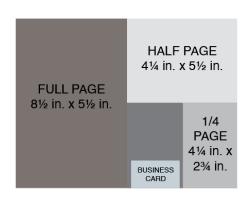

## "Emotion in Motion" | Program Ad for Businesses

- □ \$400 Full Spread Ad (8.5 in. x 11 in.)
- **□** \$200 Full Page Ad (8.5 in. x 5.5 in.)
- **□** \$100 Half Page Ad (4.25 in. x 5.5 in.)
- □ \$50 Quarter Page Ad (2.75 in. x4.25 in.)
- **□** \$30 Business Card

## "Emotion in Motion" | Commemorative Ad for Dancers

- **□** \$180 Full Page Ad (8.5 in. x 5.5 in.)
- **□** \$90 Half Page Ad (4.25 in. x 5.5 in.)
- **□** \$45 Quarter Page Ad (2.75 in. x4.25 in.)

Requests for design assistance of Commemorative Ads must be made by **April 20, 2025**. If you are designing your own ad, please keep all important artwork & text at least ¼" from the edge of your design to ensure it is not cut off during printing. Designs must be at a minimum resolution of 300 ppi/dpi in Jpeg or Png format.