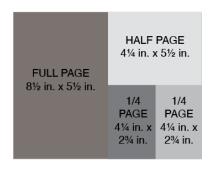

## "Emotion in Motion" | Program Ad for Businesses

- □ \$400 Full Spread Ad (8.5 in. x 11 in.)
- **□** \$200 Full Page Ad (8.5 in. x 5.5 in.)
- **□** \$100 Half Page Ad (4.25 in. x 5.5 in.)
- □ \$50 Quarter Page Ad (2.75 in. x4.25 in.)
- **□** \$30 Business Card

## "Emotion in Motion" | Commemorative Ad for Dancers

- **□** \$180 Full Page Ad (8.5 in. x 5.5 in.)
- **□** \$90 Half Page Ad (4.25 in. x 5.5 in.)
- **□** \$45 Quarter Page Ad (2.75 in. x4.25 in.)

Requests for design assistance of Commemorative Ads must be made by **April 20, 2025**. If you are designing your own ad, please keep all important artwork & text at least ¼" from the edge of your design to ensure it is not cut off during printing. Designs must be at a minimum resolution of 300 ppi/dpi in Jpeg or Png format.