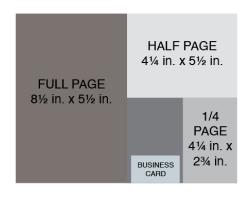

## "Colors" Program | Business Ad Space

- **□** \$400 Full Spread Ad (8.5 in. x 11 in.)
- **□** \$200 Full Page Ad (8.5 in. x 5.5 in.)
- **□** \$100 Half Page Ad (4.25 in. x 5.5 in.)
- **□** \$50 Quarter Page Ad (2.75 in. x4.25 in.)
- **□** \$30 Business Card